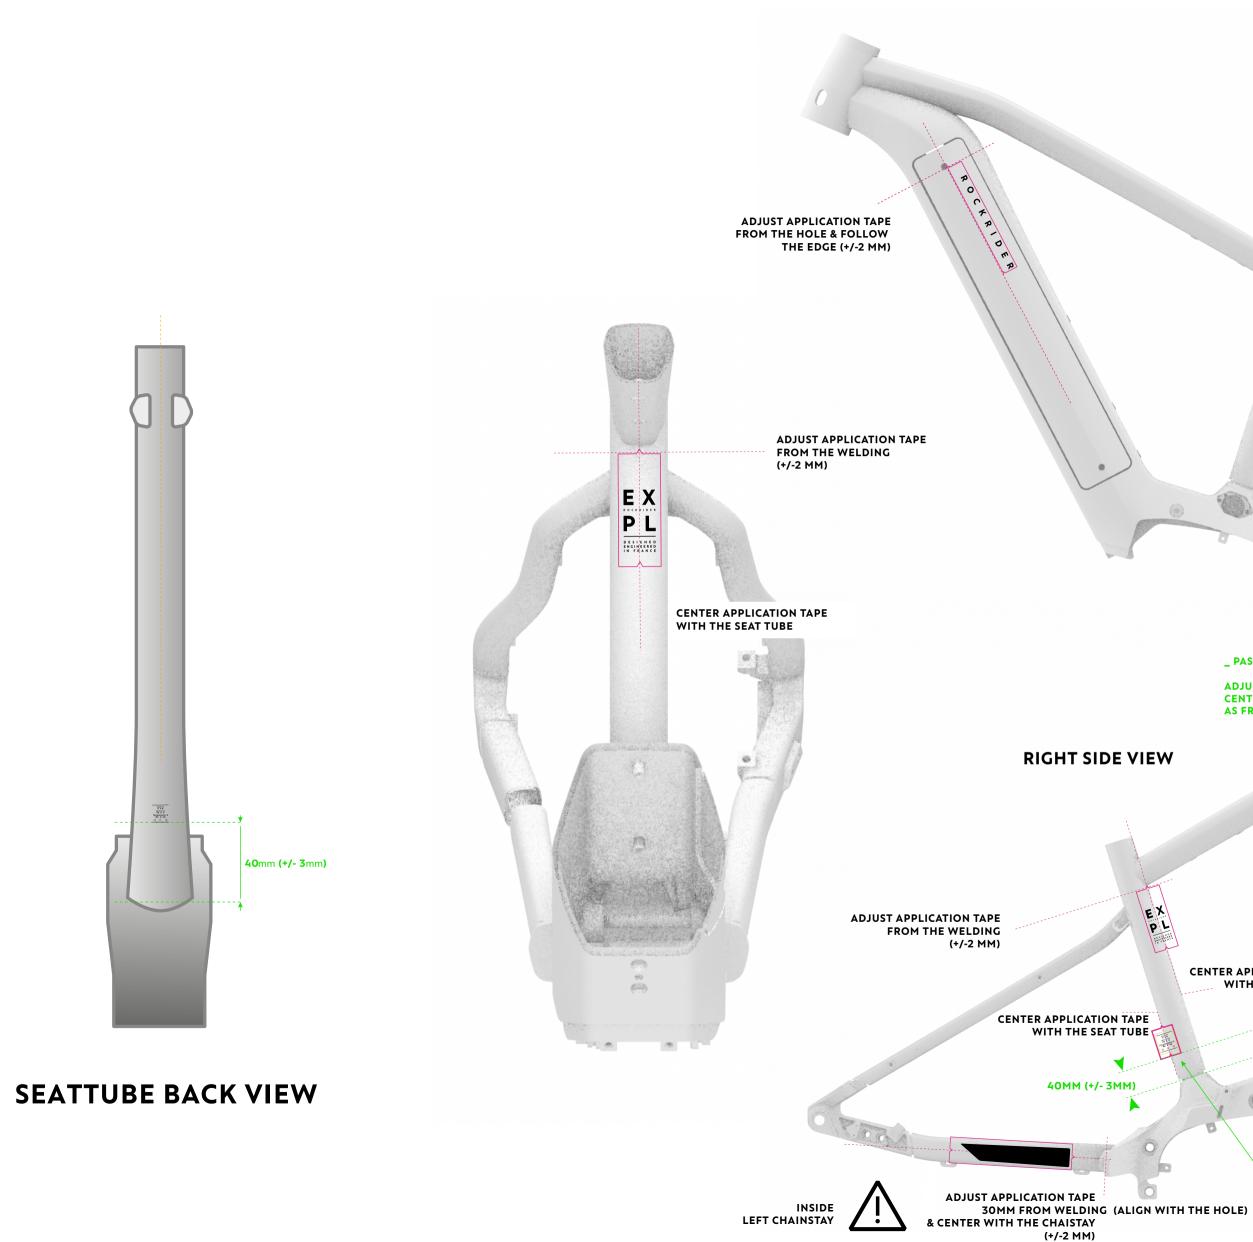

TOP TUBE TOP VIEW

LEFT SIDE VIEW

## DOWNTUBE TUBE TOP VIEW

CENTER APPLICATION TAPE WITH THE SEAT TUBE **2** ADJUST APPLICATION TAPE ABOVE THE BOTTLE INSERT 5 MM(+/-2 MM) \_ PASTE BY ASSEMBLY FACTORY ADJUST EPAC DECAL **BETWEEN BOTTLE INSERTS** ADJUST APPLICATION TAPE CENTERED BETWEEN THE TWO BOTTLE INSERT (+/-2 MM) - \_ PASTE BY ASSEMBLY FACTORY  $\mathcal{L}$ PASTE BY ASSEMBLY FACTORY PASTE APIC DECAL
PASTE APIC DECAL align with the edge of the curve /- 3 MM)

\_ PASTE BY ASSEMBLY FACTORY

ADJUST TRACABILITY DECAL CENTERED UNDER THE TOP TUBE AS FRONT AS POSSIBLE

ADJUST APPLICATION TAPE FROM THE HOLE & FOLLOW THE EDGE

CENTER APPLICATION TAPE WITH THE SEAT TUBE

\_ PASTE BY ASSEMBLY FACTORY)