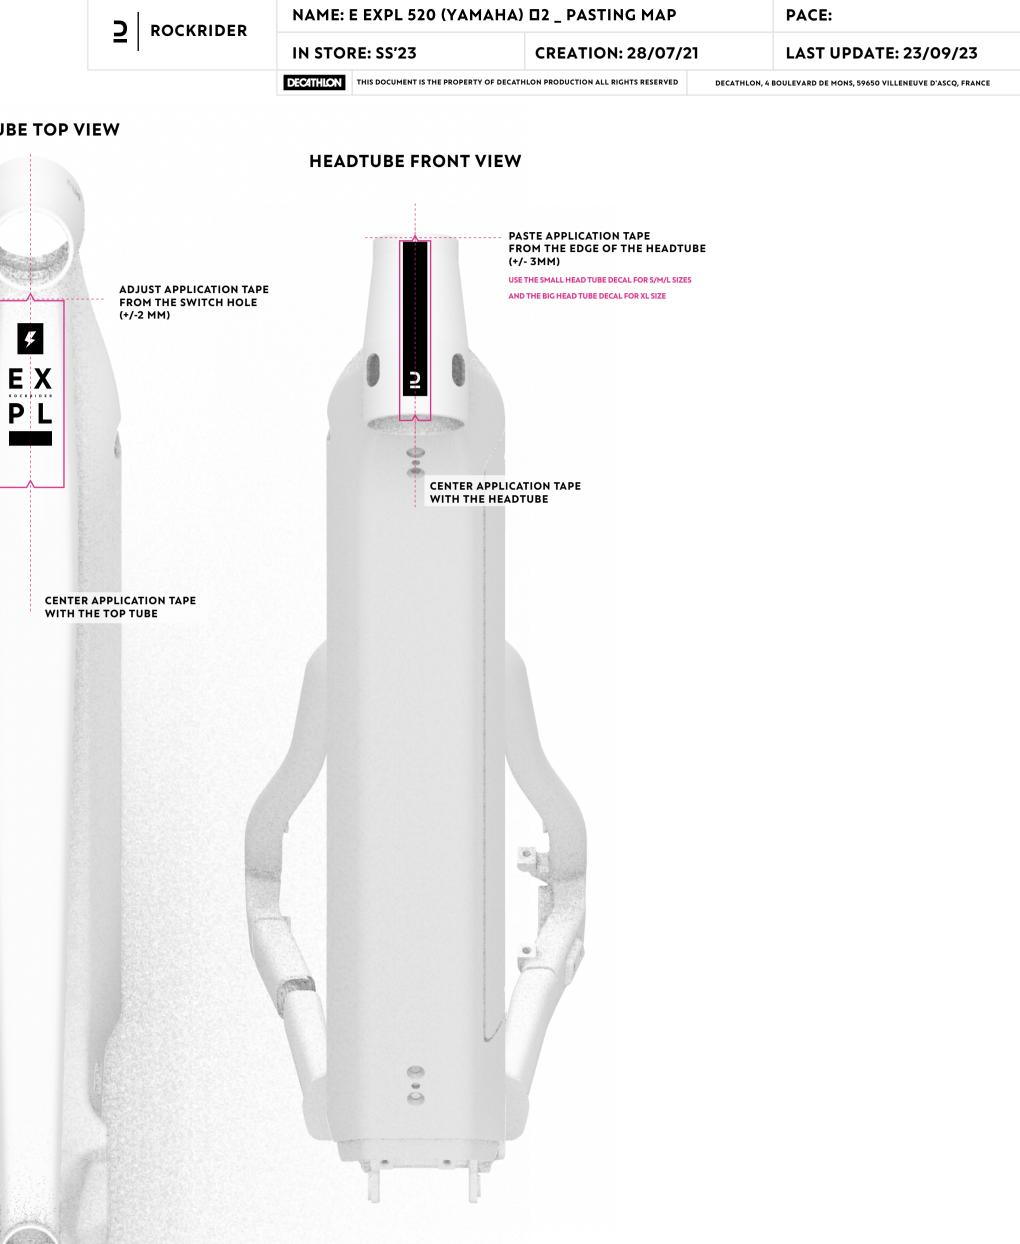

TOP TUBE TOP VIEW

LEFT SIDE VIEW

## DOWNTUBE TUBE TOP VIEW

CENTER APPLICATION TAPE WITH THE SEAT TUBE **2** ADJUST APPLICATION TAPE ABOVE THE BOTTLE INSERT 5 MM(+/-2 MM) \_ PASTE BY ASSEMBLY FACTORY ADJUST EPAC DECAL **BETWEEN BOTTLE INSERTS** ADJUST APPLICATION TAPE CENTERED BETWEEN THE TWO BOTTLE INSERT (+/-2 MM) - \_ PASTE BY ASSEMBLY FACTORY  $\mathcal{L}$ PASTE BY ASSEMBLY FACTORY PASTE APIC DECAL
PASTE APIC DECAL align with the edge of the curve /- 3 MM)

\_ PASTE BY ASSEMBLY FACTORY

ADJUST TRACABILITY DECAL CENTERED UNDER THE TOP TUBE AS FRONT AS POSSIBLE

ADJUST APPLICATION TAPE FROM THE HOLE & FOLLOW THE EDGE

CENTER APPLICATION TAPE WITH THE SEAT TUBE

\_ PASTE BY ASSEMBLY FACTORY)