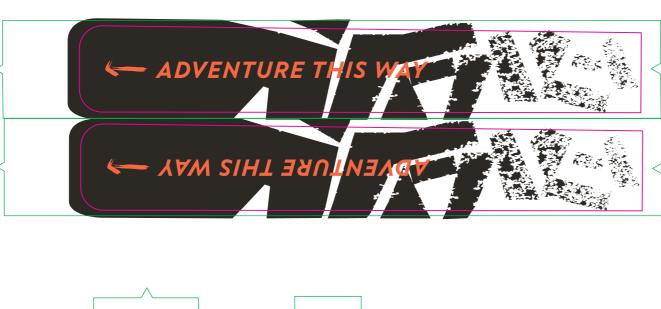

RIGHT VIEW LEFT VIEW

| KIN              | VTT26" 500<br>DECAL |             |
|------------------|---------------------|-------------|
| <b>Y</b>         | PACE                |             |
| m                | CREATION            | LAST UPDATE |
| IN STORE<br>SS22 | 20.07.20            | 30.08.21    |

RIGHT VIEW

LEFT VIEW