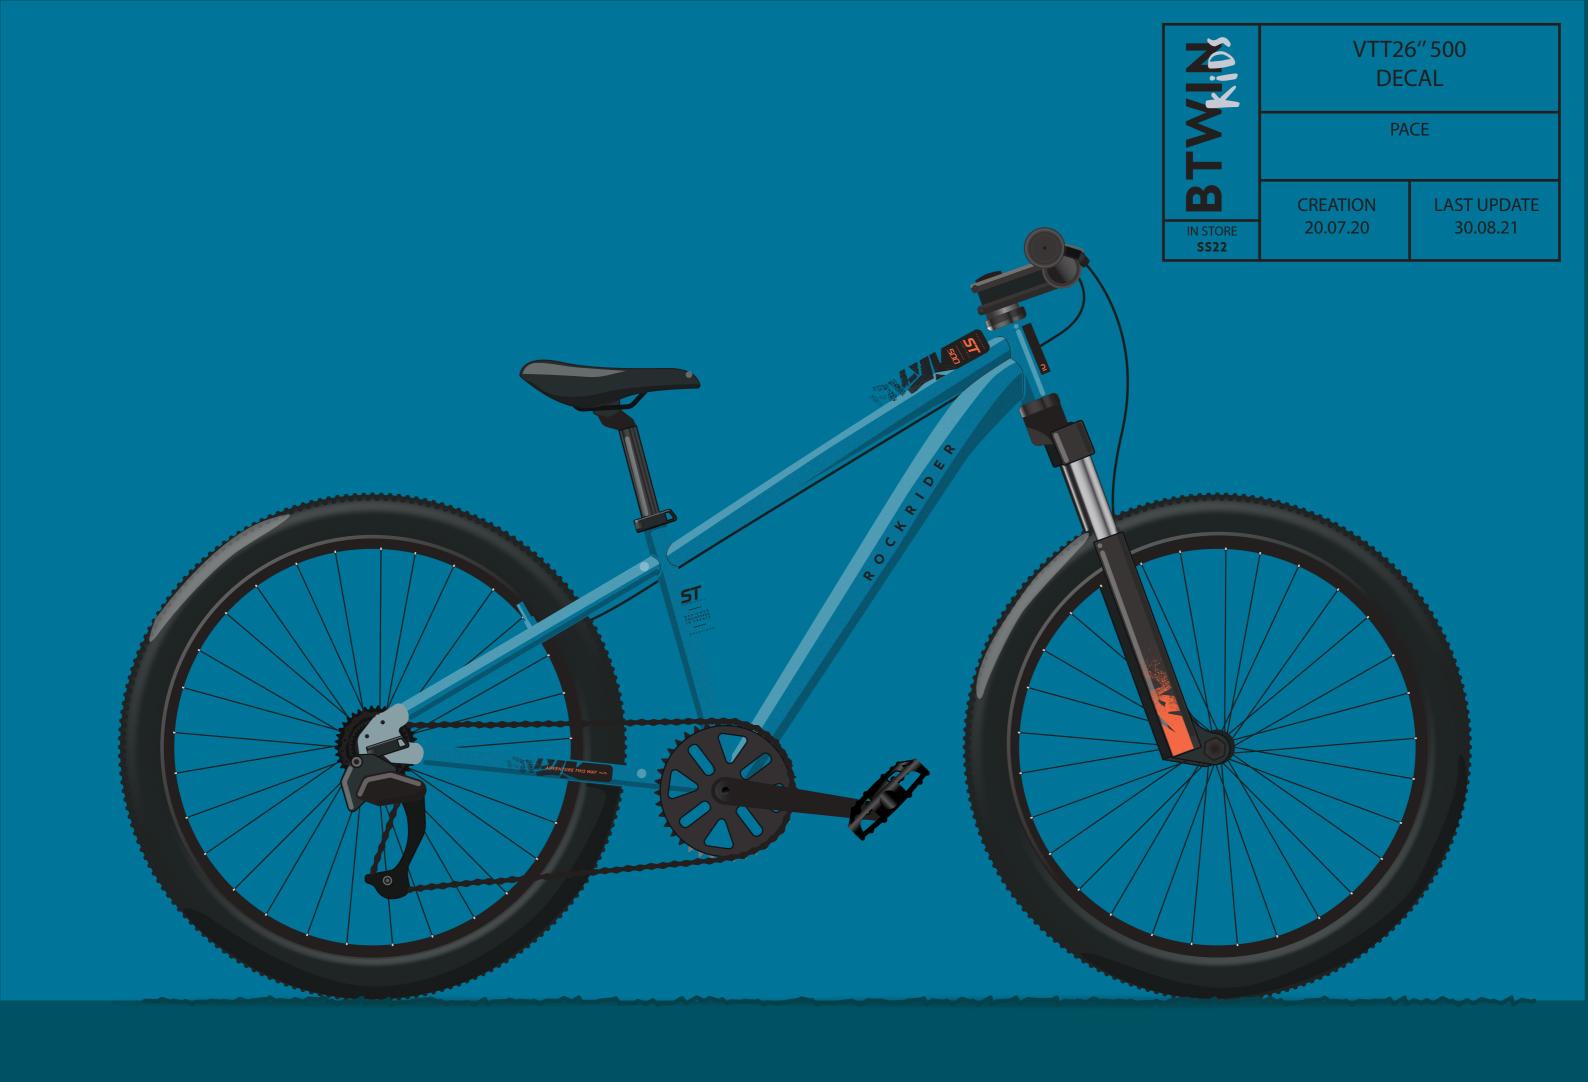

RIGHT VIEW LEFT VIEW

| KIN              | VTT26" 500<br>DECAL |             |
|------------------|---------------------|-------------|
| <b>Y</b>         | PACE                |             |
| m                | CREATION            | LAST UPDATE |
| IN STORE<br>SS22 | 20.07.20            | 30.08.21    |