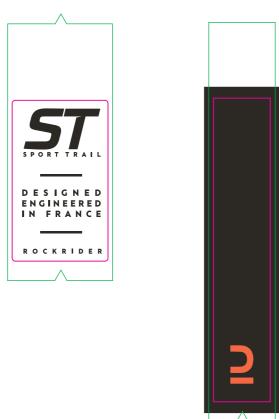

## B O C K B I D E B C K B I D E B

STICKERS ON TOP OF CLEAR COAT\*

| PAINTING | <b>DKT-</b> E19A BLUE                            | SHINY<br>METALIC<br>FINITION |  |
|----------|--------------------------------------------------|------------------------------|--|
|          | DKT-N07A BLACK PANTONE BLACK 6C                  | SHINY<br>FINITION            |  |
| STICKERS | DKT-D06A ORANGE PANTONE Orange 021C CUTTING LINE |                              |  |

| PAINTING | DKT-N07A BLACK<br>ULTRA BLACK | <b>SHINY</b> FINITION |
|----------|-------------------------------|-----------------------|
| STICKERS | DKT-D06A ORANGE  CUTTING LINE | SHINY<br>FINITION     |