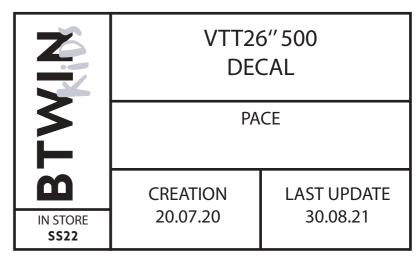

RIGHT VIEW LEFT VIEW

| KIN              | VTT26" 500<br>DECAL |             |
|------------------|---------------------|-------------|
| <b>Y</b>         | PACE                |             |
| m                | CREATION            | LAST UPDATE |
| IN STORE<br>SS22 | 20.07.20            | 30.08.21    |