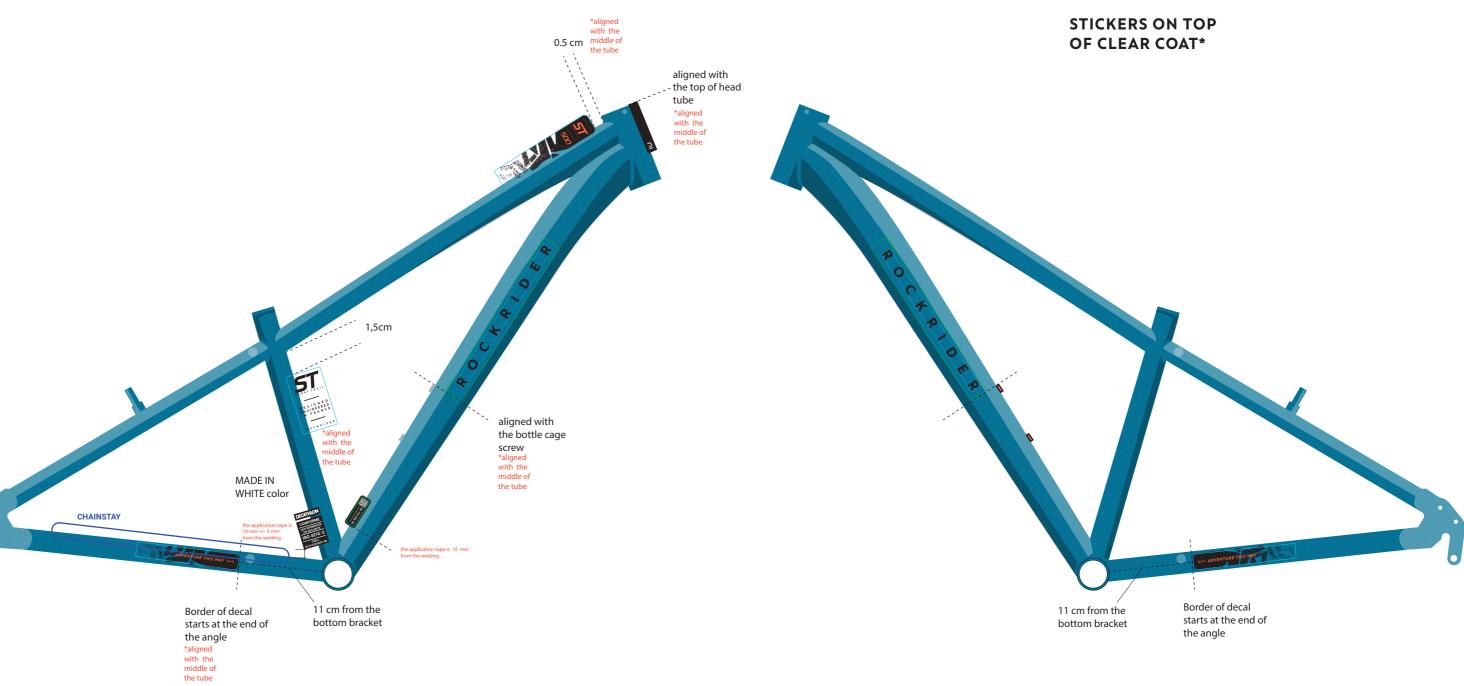

RIGHT VIEW

LEFT VIEW

## B O C K B I D E B C K B I D E B

STICKERS ON TOP OF CLEAR COAT\*

| PAINTING | <b>DKT-</b> E19A BLUE                            | SHINY<br>METALIC<br>FINITION |  |
|----------|--------------------------------------------------|------------------------------|--|
|          | DKT-N07A BLACK PANTONE BLACK 6C                  | SHINY<br>FINITION            |  |
| STICKERS | DKT-D06A ORANGE PANTONE Orange 021C CUTTING LINE |                              |  |