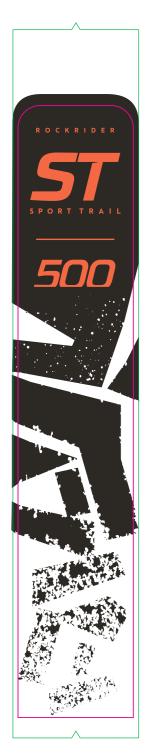

RIGHT VIEW LEFT VIEW

| KIN              | VTT26" 500<br>DECAL |             |
|------------------|---------------------|-------------|
| <b>Y</b>         | PACE                |             |
| m                | CREATION            | LAST UPDATE |
| IN STORE<br>SS22 | 20.07.20            | 30.08.21    |

RIGHT VIEW

LEFT VIEW

## B O C K B I D E B C K B I D E B

STICKERS ON TOP OF CLEAR COAT\*

| PAINTING | <b>DKT-</b> E19A BLUE                            | SHINY<br>METALIC<br>FINITION |  |
|----------|--------------------------------------------------|------------------------------|--|
|          | DKT-N07A BLACK PANTONE BLACK 6C                  | SHINY<br>FINITION            |  |
| STICKERS | DKT-D06A ORANGE PANTONE Orange 021C CUTTING LINE |                              |  |

| PAINTING | DKT-N07A BLACK<br>ULTRA BLACK | <b>SHINY</b> FINITION |
|----------|-------------------------------|-----------------------|
| STICKERS | DKT-D06A ORANGE  CUTTING LINE | SHINY<br>FINITION     |