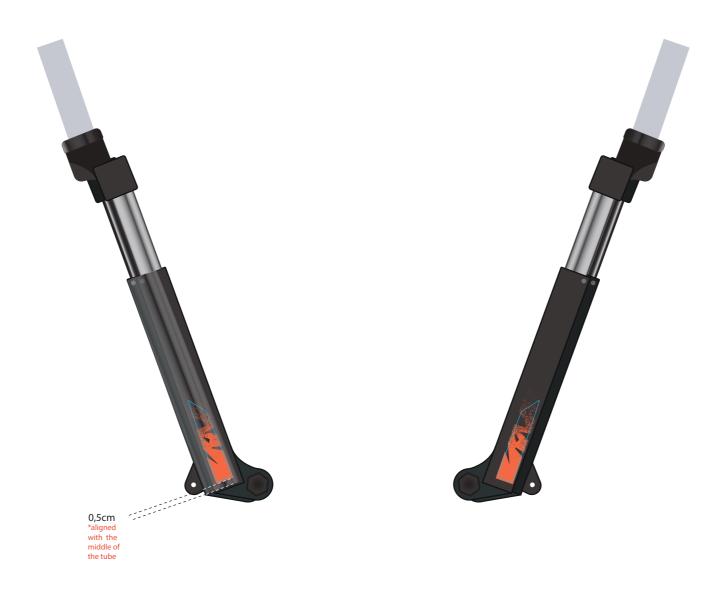

| PAINTING | DKT-N07A BLACK<br>ULTRA BLACK | <b>SHINY</b> FINITION |
|----------|-------------------------------|-----------------------|
| STICKERS | DKT-D06A ORANGE  CUTTING LINE | SHINY<br>FINITION     |