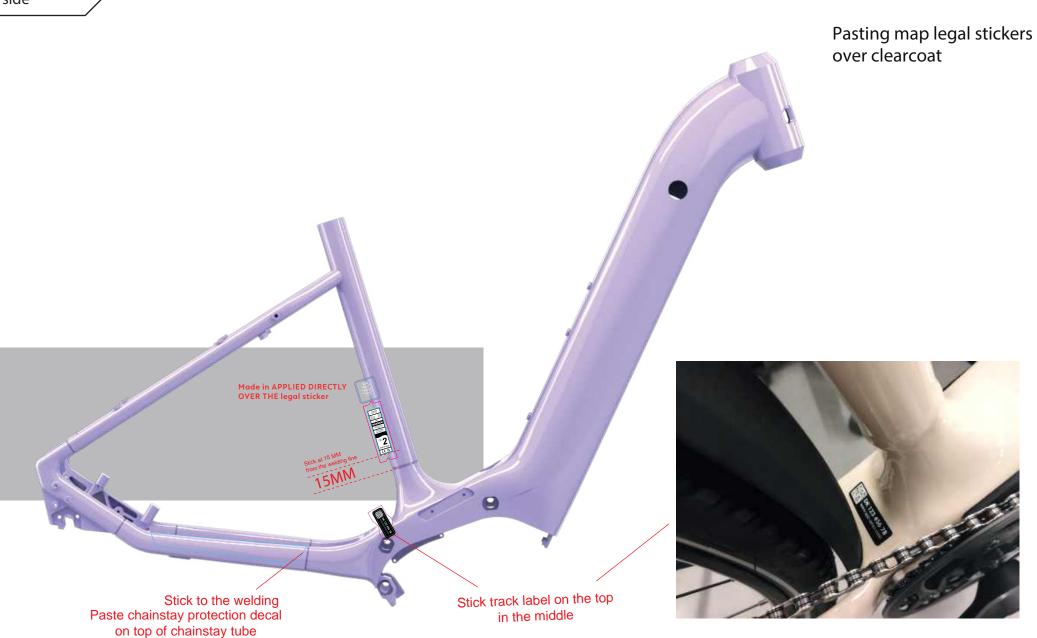

**NORM STICKER** 

applied over clearcoat

**NPWT** 

IN STORE:

PACE:

CREATION: 2023 02 17

LAST UPDATE: 2024 02 29

COLORS REPARTITION

Sticker PVC applied on top of clearcoat

NORM STICKER V2