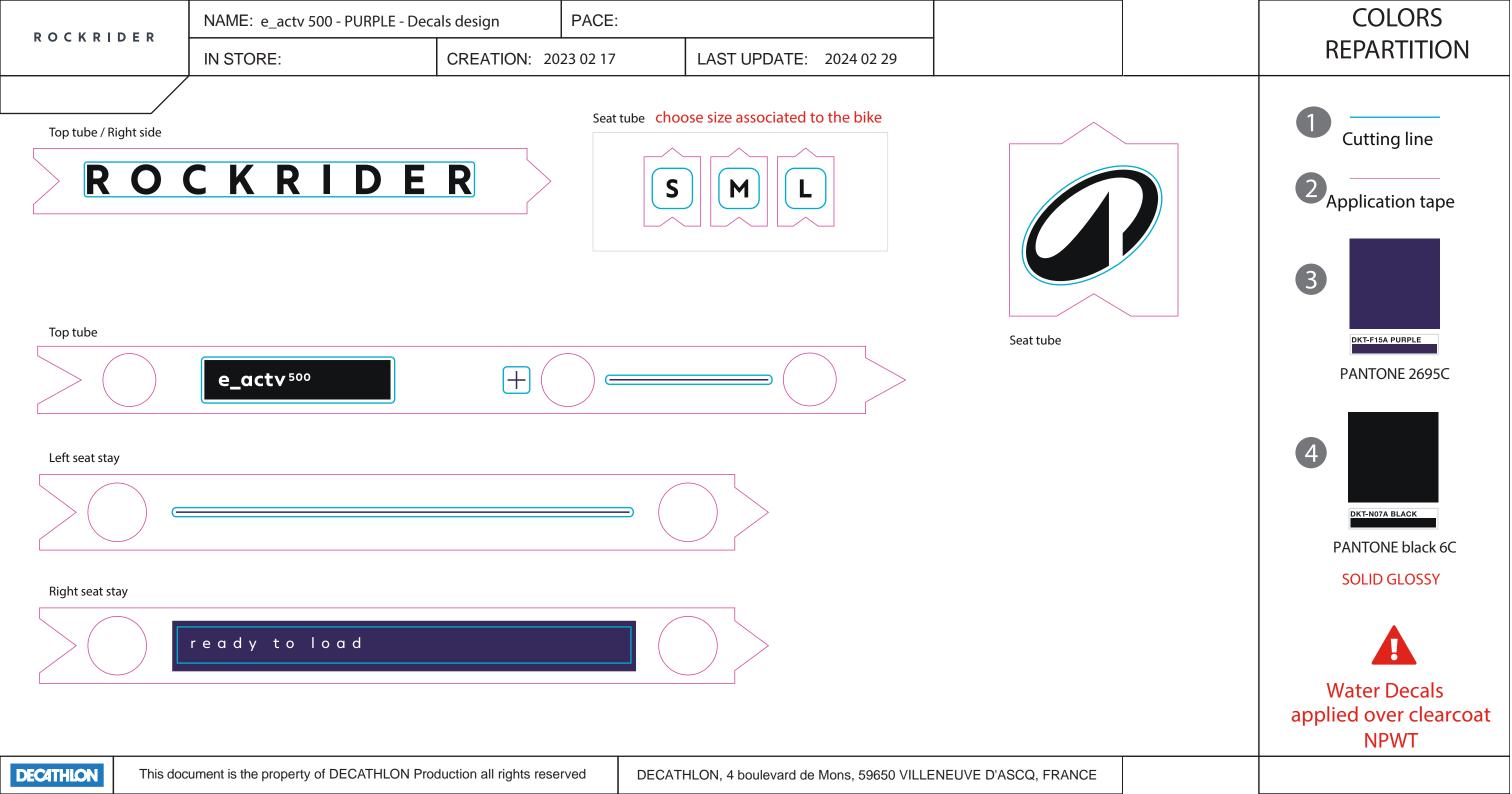

## Pasting map for all sizes.

NAME: e\_actv 500 - PURPLE - Pasting map OVER CLEARCOAT

IN STORE:

PACE:

CREATION: 2023 02 17

LAST UPDATE: 2024 02 29

Left side

ROCKRIDER