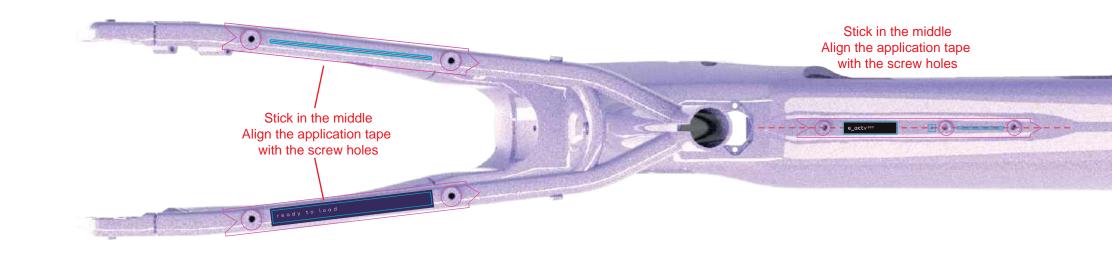

## ROCKRIDER

motor \_ 36V / 55N.m > > > capacity \_ 504Wh / 14Ah

Battery cover / Left side

NAME: e\_actv 500 - PURPLE - battery cover pasting map

PACE:

IN STORE: CREATION: 2023 02 17

LAST UPDATE: 2024 02 29