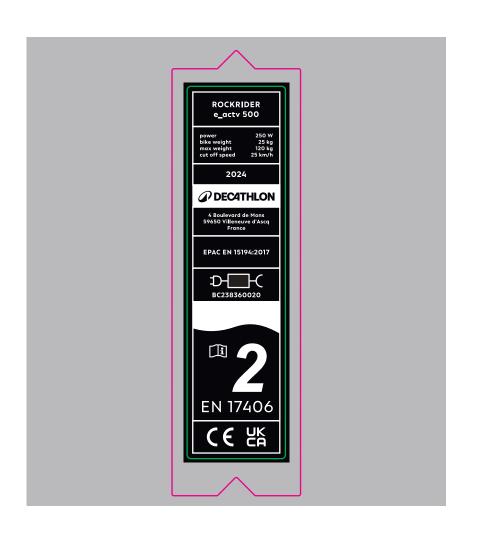

**NORM STICKER** 

applied over clearcoat

**NPWT** 

IN STORE:

PACE:

CREATION: 2023 02 17

LAST UPDATE: 2024 02 29

COLORS REPARTITION

Sticker PVC applied on top of clearcoat

NORM STICKER V2