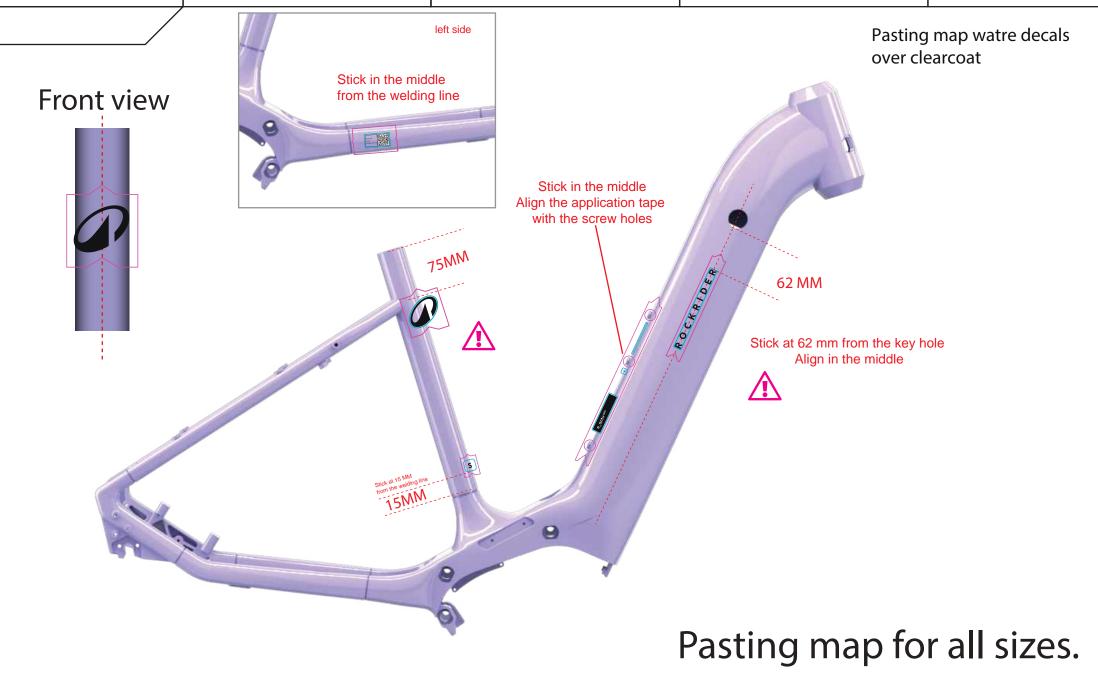

LAST UPDATE: 2024 02 29

NAME: e\_actv 500 - PURPLE - Pasting map
BELOW CLEARCOAT

PACE:

IN STORE: CREATION: 2023 02 17 LAST UPDATE: 2024 02 29

Pasting map watre decals over clearcoat

## Pasting map for all sizes.

NAME: e\_actv 500 - PURPLE - Pasting map OVER CLEARCOAT

IN STORE:

PACE:

CREATION: 2023 02 17

LAST UPDATE: 2024 02 29

Left side

ROCKRIDER