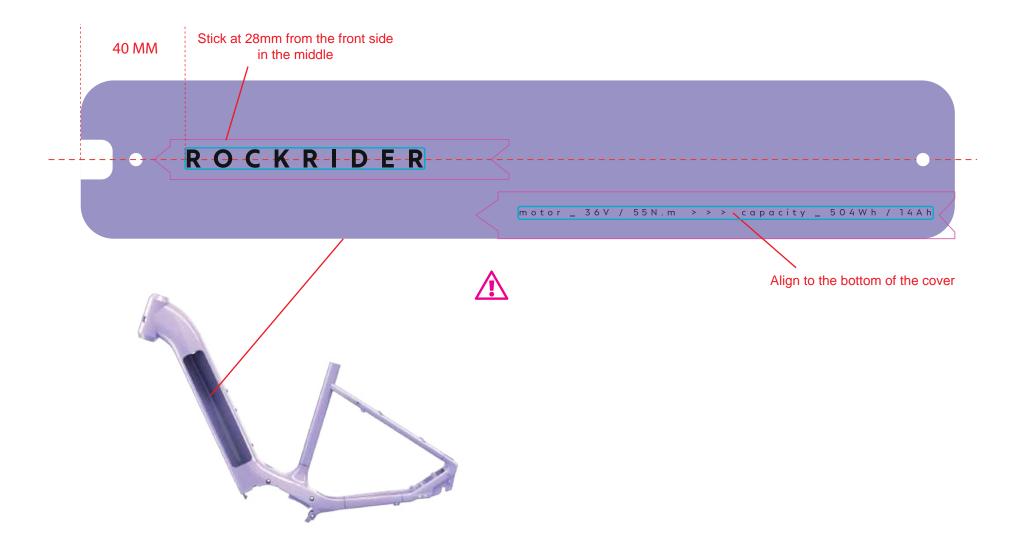

## ROCKRIDER

motor \_ 36V / 55N.m > > > capacity \_ 504Wh / 14Ah

Battery cover / Left side

NAME: e\_actv 500 - PURPLE - battery cover pasting map

PACE:

IN STORE: CREATION: 2023 02 17

LAST UPDATE: 2024 02 29