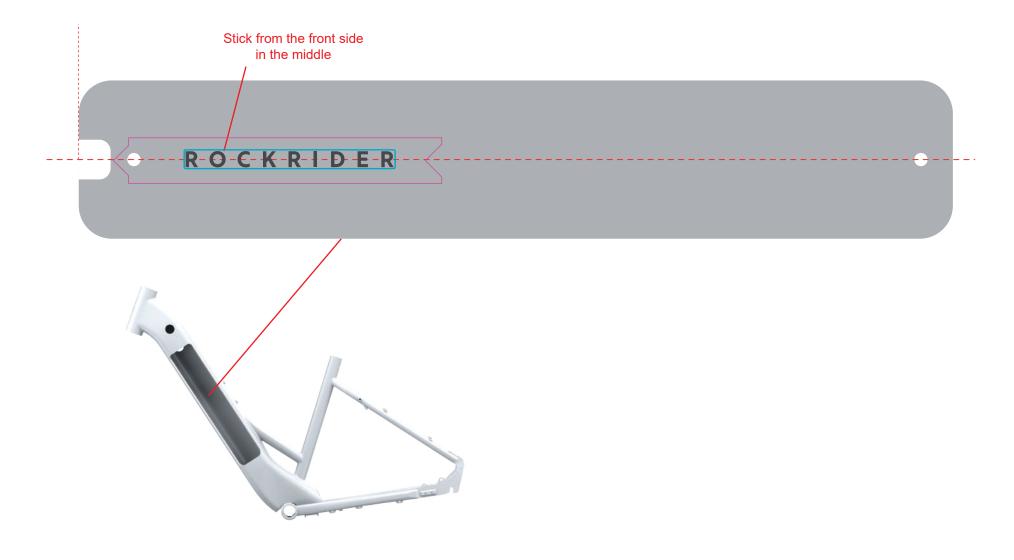

## Pasting map for all sizes.

NAME: e\_actv 100 - N12A GREY - Pasting map OVER CLEARCOAT

IN STORE:

PACE:

CREATION: 2024 04 18

LAST UPDATE: 2024 04 18

Left side

NAME: e\_actv 100 - N12A GREY - battery cover pasting map

PACE:

IN STORE: CREATION: 2024 04 18

LAST UPDATE: 2024 04 18

NAME: e\_actv 100 - N12A GREY - Pasting map

IN STORE:

PACE:

CREATION: 2024 04 18

LAST UPDATE: 2024 04 18