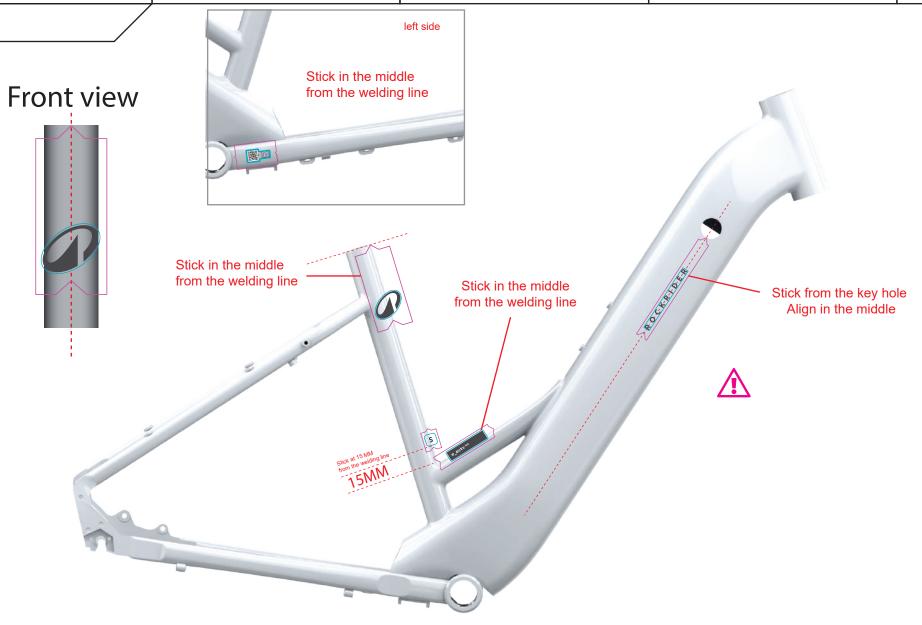

Sticker under clearcoat HRCS

ready to load

NAME: e\_actv 100 - N12A GREY - Pasting map BELOW CLEARCOAT

PACE:

IN STORE:

CREATION: 2024 04 18

LAST UPDATE: 2024 04 18

Pasting map for all sizes.

NAME: e\_actv 100 - N12A GREY - Pasting map
BELOW CLEARCOAT

PACE:

IN STORE: CREATION: 2024 04 18

LAST UPDATE: 2024 04 18

Pasting map watre decals over clearcoat

## Pasting map for all sizes.

NAME: e\_actv 100 - N12A GREY - Pasting map OVER CLEARCOAT

IN STORE:

PACE:

CREATION: 2024 04 18

LAST UPDATE: 2024 04 18

Left side

NAME: e\_actv 100 - N12A GREY - battery cover pasting map