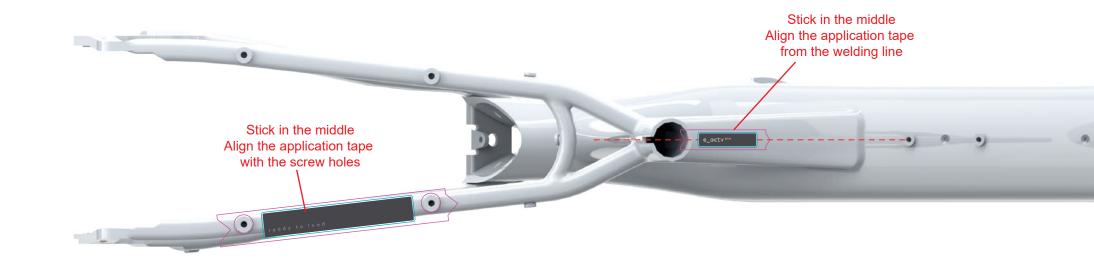

NAME: e\_actv 100 - N12A GREY - Pasting map
BELOW CLEARCOAT

PACE:

IN STORE: CREATION: 2024 04 18

LAST UPDATE: 2024 04 18

Pasting map watre decals over clearcoat