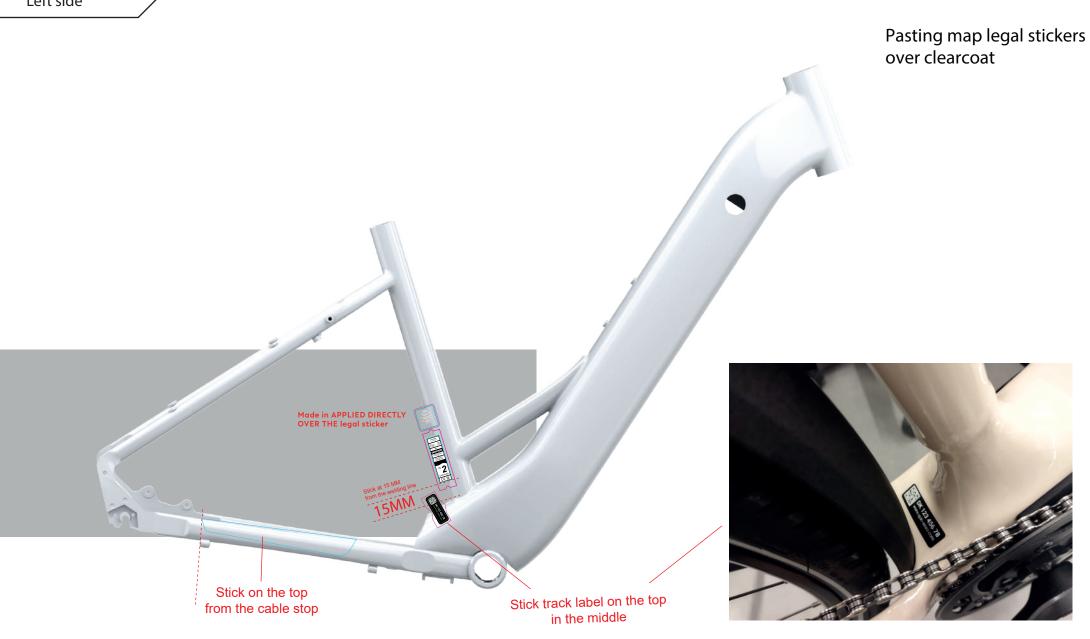

## Pasting map for all sizes.

NAME: e\_actv 100 - N12A GREY - Pasting map OVER CLEARCOAT

IN STORE:

PACE:

CREATION: 2024 04 18

LAST UPDATE: 2024 04 18

Left side

NAME: e\_actv 100 - N12A GREY - battery cover pasting map