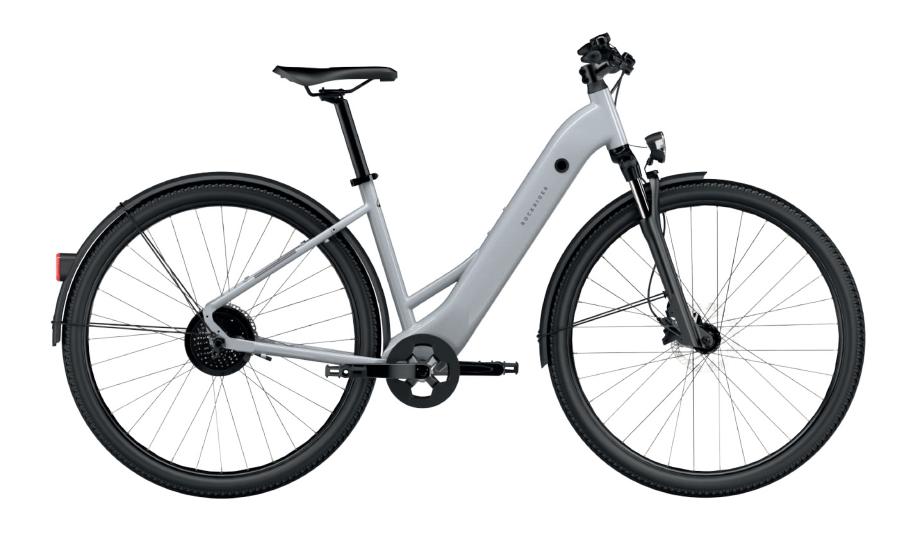

NAME: e\_actv 100 - N12A GREY - General design

PACE:

IN STORE: CREATION: 2024 04 18

LAST UPDATE: 2024 04 18

IN STORE:

NAME: e\_actv 100 - N12A GREY - Painting map

PACE:

CREATION: 2024 04 18