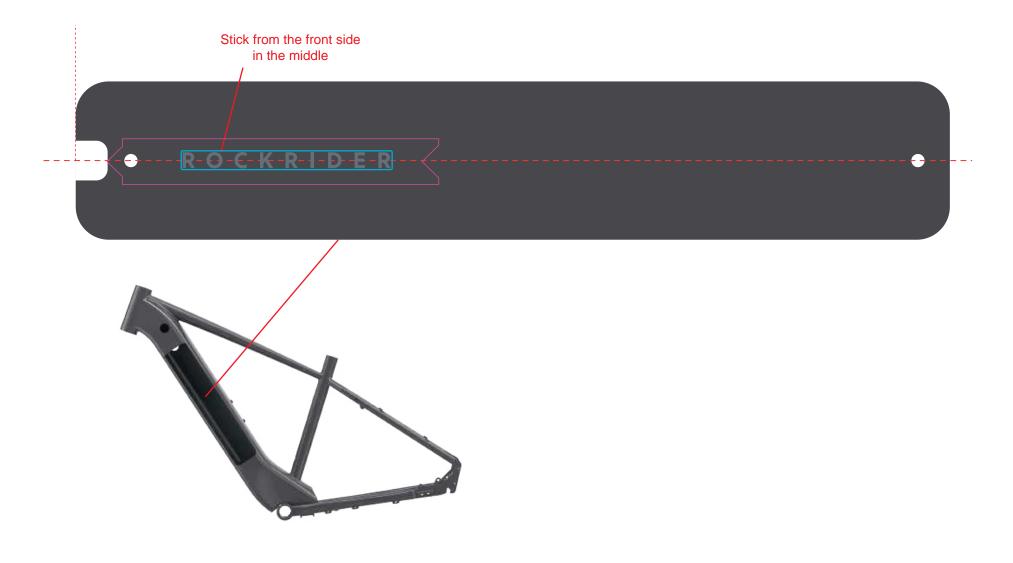

LAST UPDATE: 2024 04 18

COLORS REPARTITION

PANTONE 4287 C

SOLID PAINTING GLOSSY FINITION

NAME: e\_actv 100 - N05B GREY - Decals design ROCKRIDER

CREATION: 2024 04 18

PACE:

LAST UPDATE: 2024 04 18

**COLORS REPARTITION** 

Cutting line

Top tube / Right side

IN STORE:

Battery cover / Left side

Top tube

e\_actv 100

Seat tube choose size associated to the bike