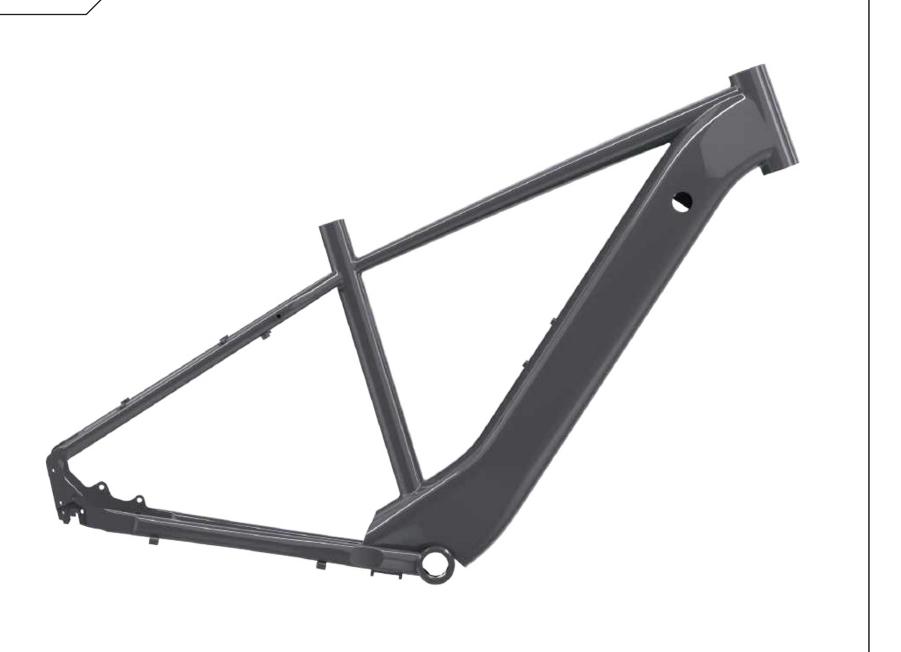

NAME: e\_actv 100 - N05B GREY - General design

PACE:

IN STORE: CREATION: 2024 04 18

LAST UPDATE: 2024 04 18

NAME: e\_actv 100 - N05B GREY - Painting map

IN STORE:

PACE:

CREATION: 2024 04 18

**COLORS REPARTITION** 

Cutting line

Top tube / Right side

IN STORE:

Battery cover / Left side

Top tube

e\_actv 100

Seat tube choose size associated to the bike

Seat tube

**SOLID GLOSSY** 

Right seat stay

NAME: e\_actv 100 - N05B GREY - Pasting map BELOW CLEARCOAT

PACE:

IN STORE:

CREATION: 2024 04 18

LAST UPDATE: 2024 04 18