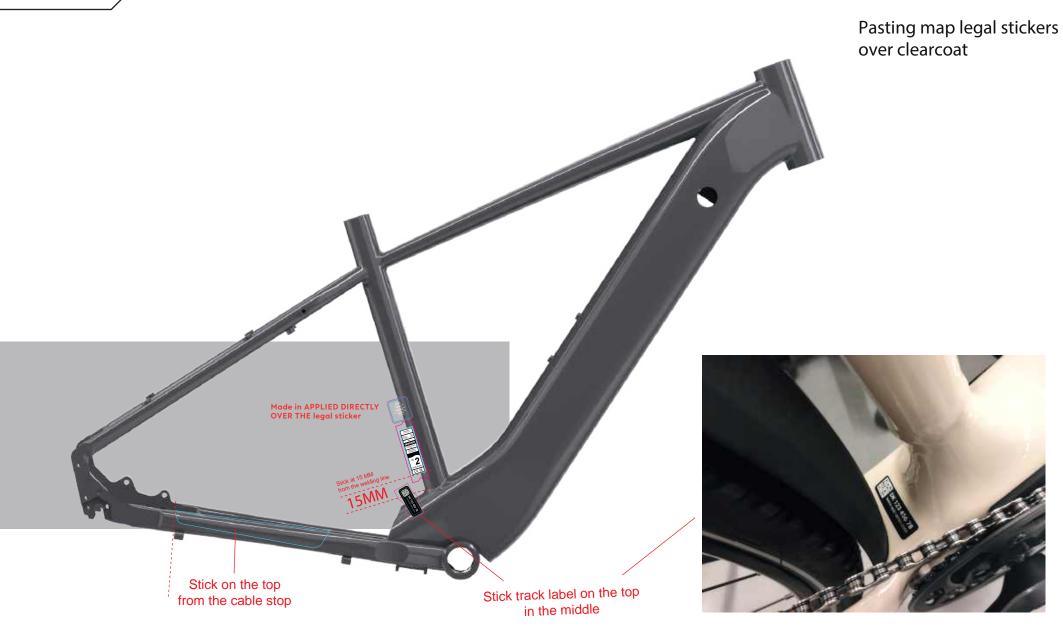

Pasting map for all sizes.

NAME: e\_actv 100 - N05B GREY - Pasting map PACE:

IN STORE: CREATION: 2024 04 18 LAST UPDATE: 2024 04 18

Pasting map watre decals over clearcoat

## Pasting map for all sizes.

NAME: e\_actv 100 - N05B GREY - Pasting map OVER CLEARCOAT

PACE:

IN STORE: CREATION: 2024 04 18

LAST UPDATE: 2024 04 18

Left side

NAME: e\_actv 100 - N05B GREY- battery cover pasting map

COLORS REPARTITION

Sticker PVC applied on top of clearcoat