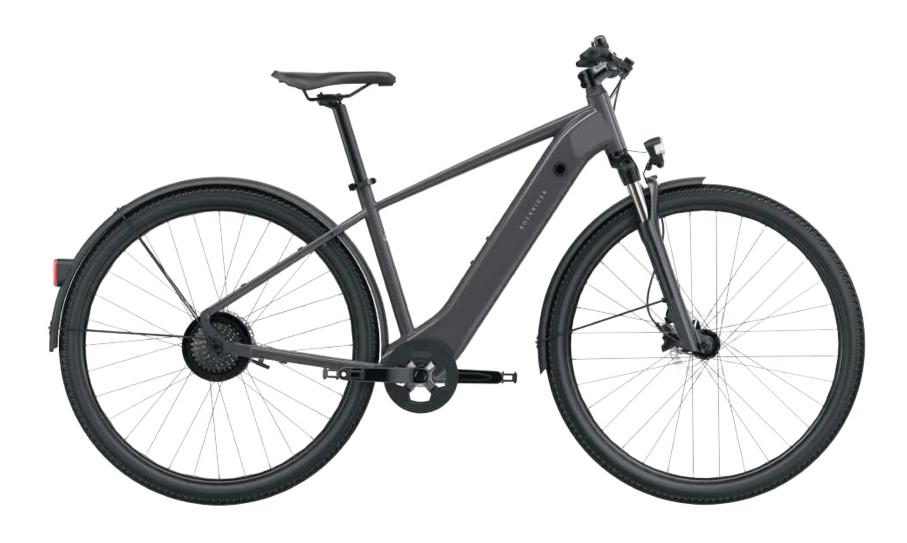

NAME: e\_actv 100 - N05B GREY - General design

PACE:

IN STORE: CREATION: 2024 04 18

LAST UPDATE: 2024 04 18

NAME: e\_actv 100 - N05B GREY - Painting map

IN STORE:

PACE:

CREATION: 2024 04 18

**COLORS REPARTITION** 

Cutting line

Top tube / Right side

IN STORE:

Battery cover / Left side

Top tube

e\_actv 100

Seat tube choose size associated to the bike