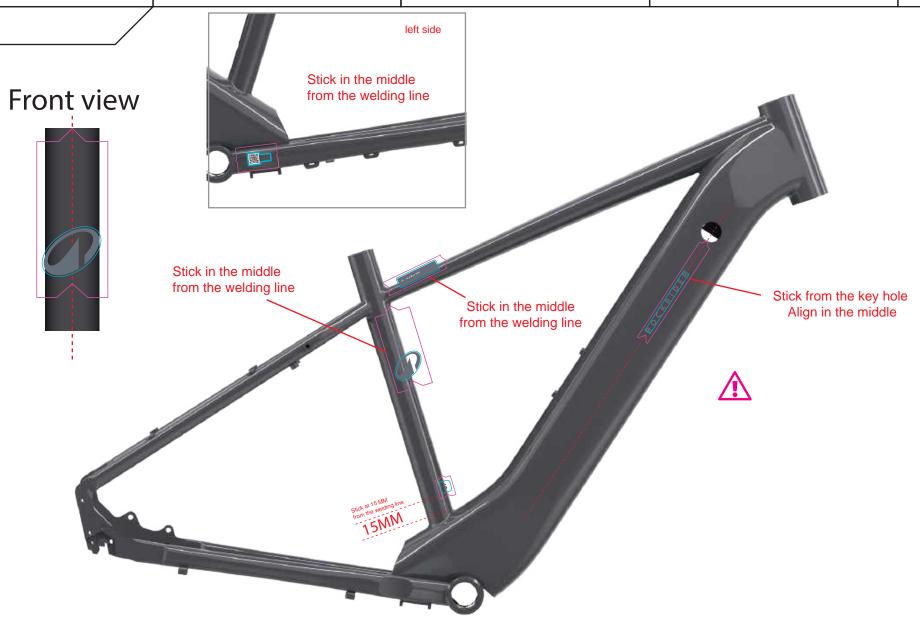

Pasting map for all sizes.

NAME: e\_actv 100 - N05B GREY - Pasting map PACE:

IN STORE: CREATION: 2024 04 18 LAST UPDATE: 2024 04 18

Pasting map watre decals over clearcoat

## Pasting map for all sizes.

NAME: e\_actv 100 - N05B GREY - Pasting map OVER CLEARCOAT

PACE:

IN STORE: CREATION: 2024 04 18

LAST UPDATE: 2024 04 18

Left side

NAME: e\_actv 100 - N05B GREY- battery cover pasting map