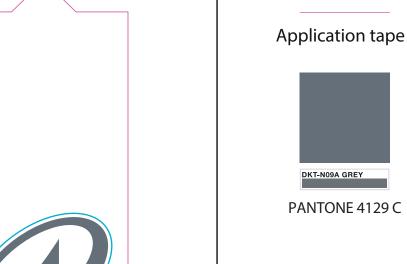

Pasting map for all sizes.

NAME: e\_actv 100 - N05B GREY - Pasting map PACE:

IN STORE: CREATION: 2024 04 18 LAST UPDATE: 2024 04 18

Pasting map watre decals over clearcoat