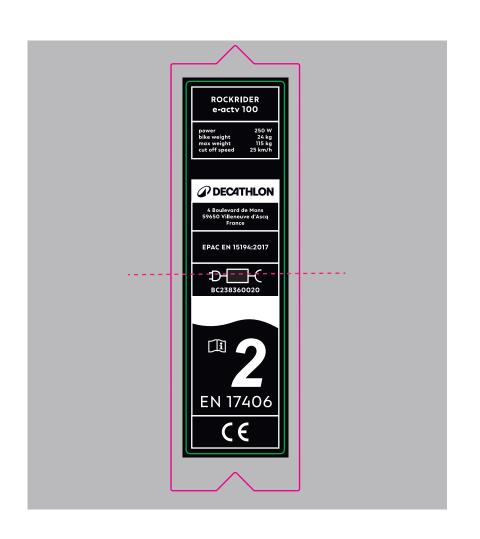

Pasting map for all sizes.

NAME: e\_actv 100 - N05B GREY - Pasting map PACE:

IN STORE: CREATION: 2024 04 18 LAST UPDATE: 2024 04 18

Pasting map watre decals over clearcoat

## Pasting map for all sizes.

NAME: e\_actv 100 - N05B GREY - Pasting map OVER CLEARCOAT

PACE:

IN STORE: CREATION: 2024 04 18

LAST UPDATE: 2024 04 18

Left side

NAME: e\_actv 100 - N05B GREY- battery cover pasting map