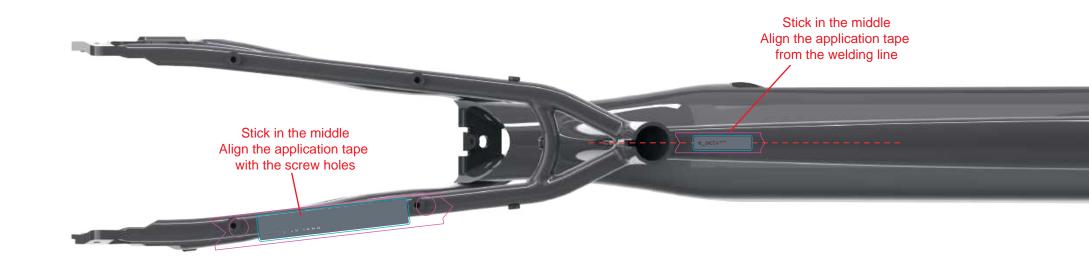

Pasting map for all sizes.

NAME: e\_actv 100 - N05B GREY - Pasting map PACE:

IN STORE: CREATION: 2024 04 18 LAST UPDATE: 2024 04 18

Pasting map watre decals over clearcoat

## Pasting map for all sizes.

NAME: e\_actv 100 - N05B GREY - Pasting map OVER CLEARCOAT

PACE:

IN STORE: CREATION: 2024 04 18

LAST UPDATE: 2024 04 18

Left side

NAME: e\_actv 100 - N05B GREY- battery cover pasting map