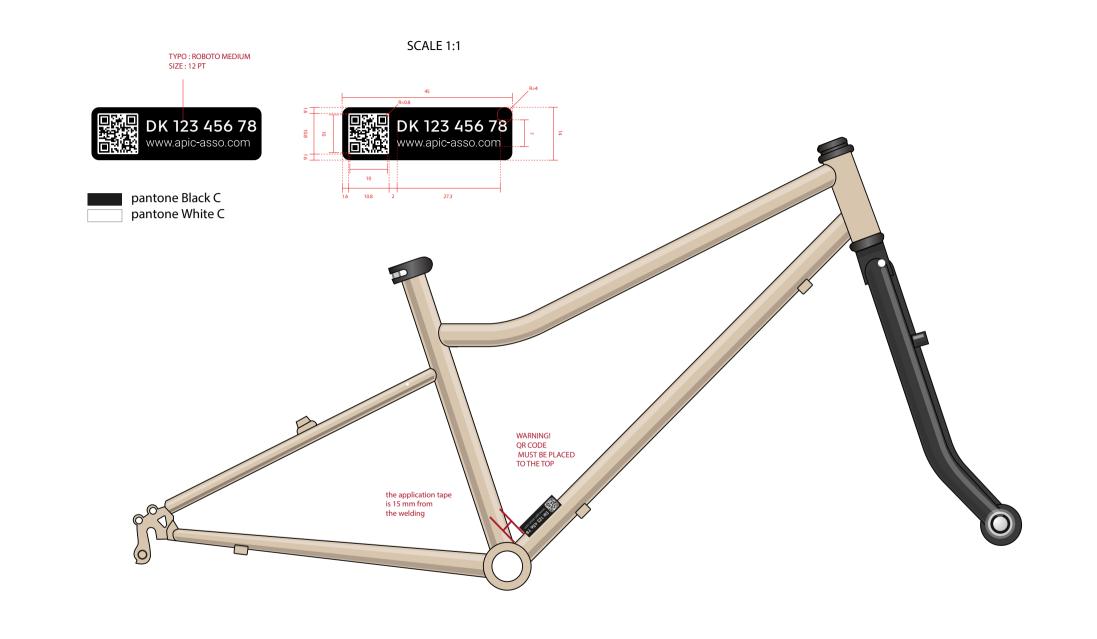

| DKT LO3D<br>Pantone 4735 C | BIKE         | BIKE<br>SATIN FINISH |
|----------------------------|--------------|----------------------|
| DKT-K05B BROW              | DECALS STC   |                      |
| Pantone 410 C              | SATIN FINISH |                      |