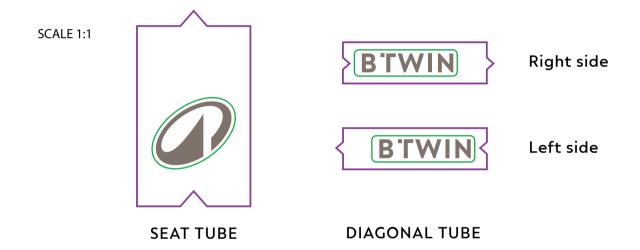

| DKT LO3D<br>Pantone 4735 C | BIKE         | BIKE<br>SATIN FINISH |
|----------------------------|--------------|----------------------|
| DKT-K05B BROW              | DECALS STC   |                      |
| Pantone 410 C              | SATIN FINISH |                      |