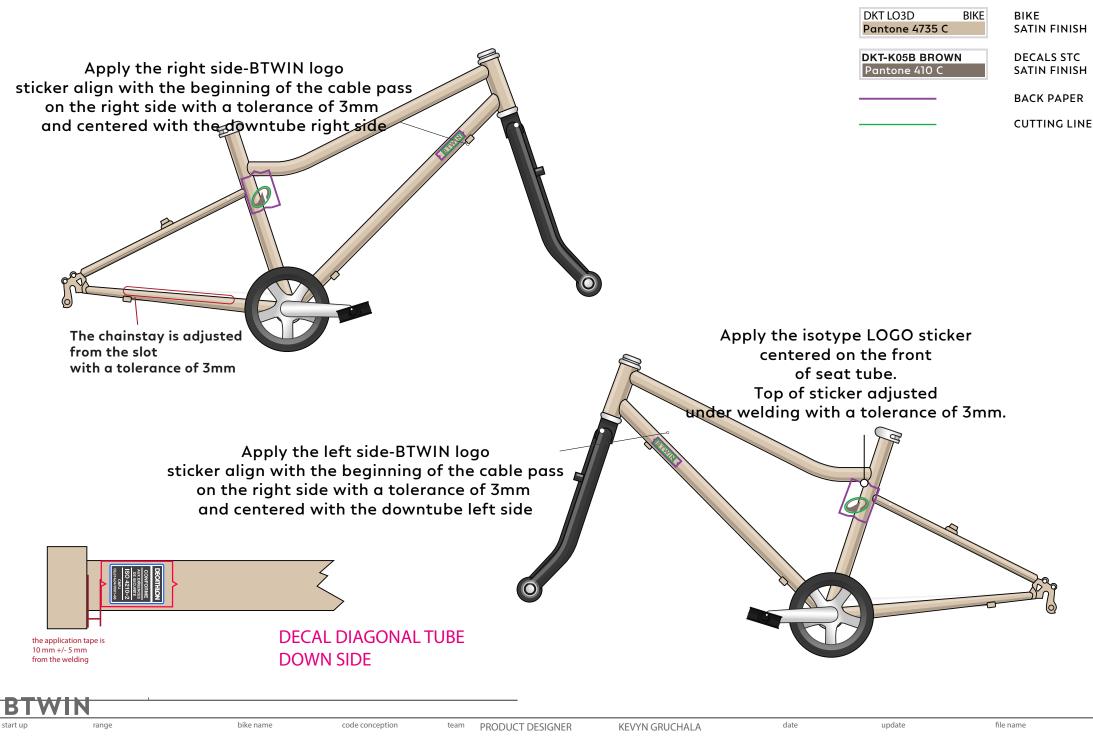

| DKT LO3D<br>Pantone 4735 C | BIKE         | BIKE<br>SATIN FINISH |
|----------------------------|--------------|----------------------|
| DKT-K05B BROW              | DECALS STC   |                      |
| Pantone 410 C              | SATIN FINISH |                      |

## BTWIN

.

| start up | range     | bike name | code conception | team PRODUCT DESIGNER                                  | KEVYN GRUCHALA                      | date       | update | file name   |
|----------|-----------|-----------|-----------------|--------------------------------------------------------|-------------------------------------|------------|--------|-------------|
| 6-12YO   | 20 Hybrid | BTWIN 500 | 8950802         | PRODUCT MANAGER<br>PRODUCT ENGINEER<br>RETAIL SUPPLIER | OLIVIER BASTARD<br>ALESSANDRO CALZA | 2024.07.29 | •••••  | PAINTINGMAP |