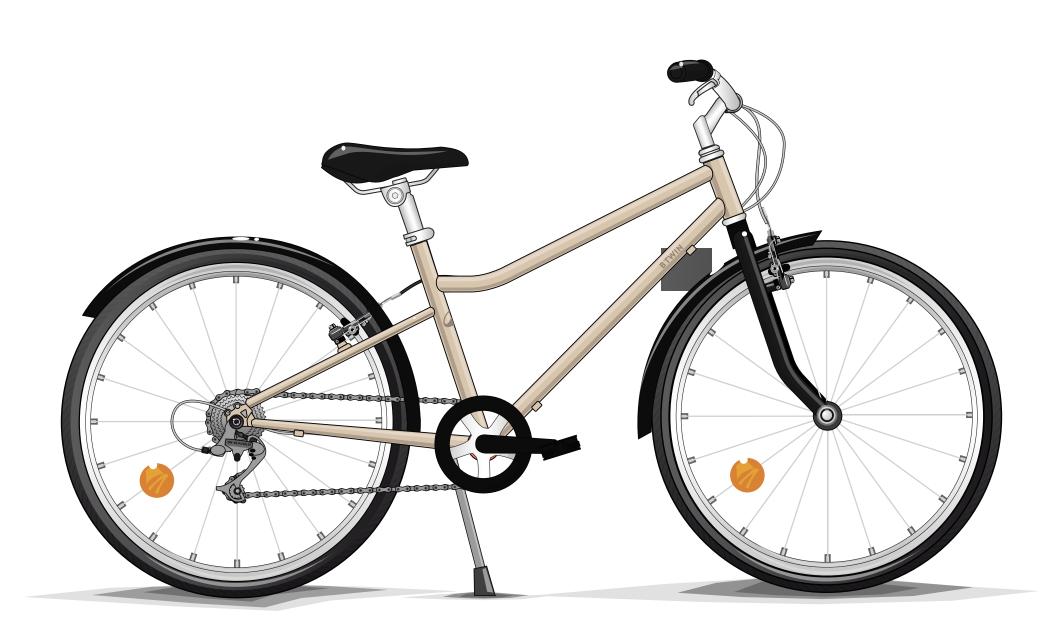

| Pedals:         | Black  |
|-----------------|--------|
| Handlebar:      | Silver |
| Grips:          | Black  |
| Brake levers:   | Silver |
| Rims:           | Silver |
| Spokes:         | Silver |
| Chainguard:     | Black  |
| Bell clamp:     | Silver |
| Bell dom:       | Silver |
| Housing:        | Black  |
| Saddle:         | Black  |
| Saddle rails:   | Silver |
| hubs:           | Black  |
| transmission:   | Black  |
| Tires:          | Black  |
| Seat post:      | Silver |
| kickstand slot: | Black  |
| kickstand :     | Silver |
| mudguards :     | Black  |