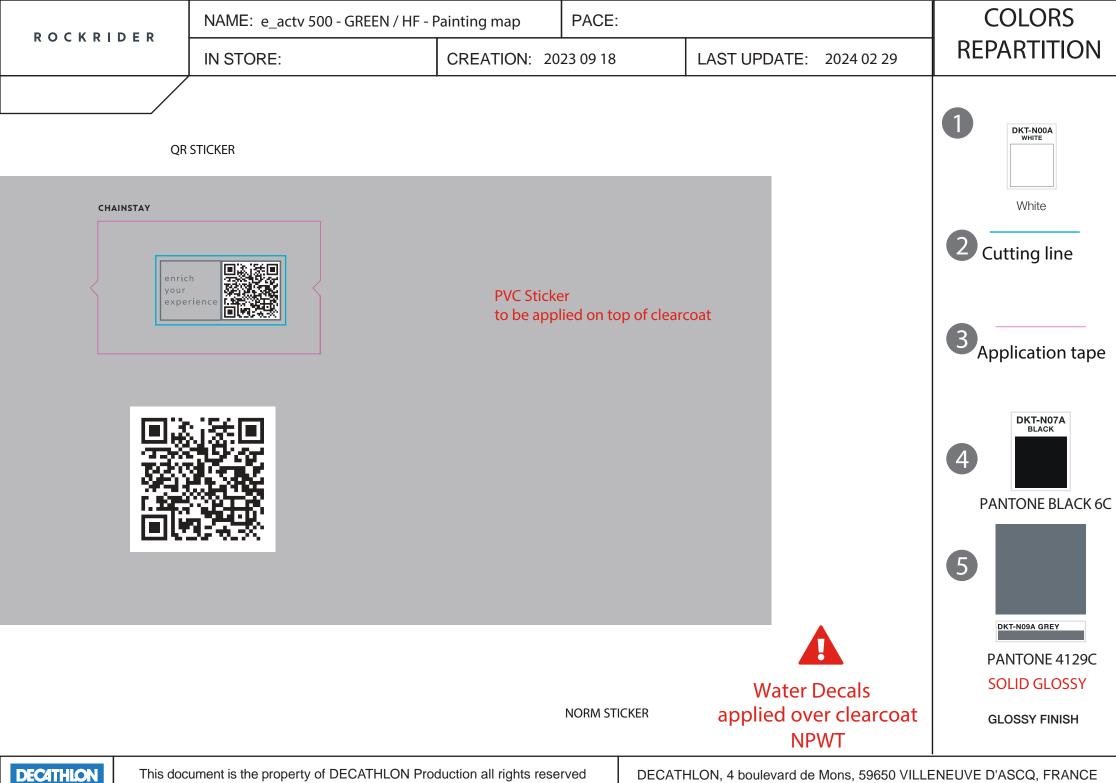

## COLORS REPARTITION

| ROCKRIDER | NAME: e_actv 500 - GREEN / HF - Pasting map<br>BELOW CLEARCOAT |                     | PACE:       |                         |         |                  |
|-----------|----------------------------------------------------------------|---------------------|-------------|-------------------------|---------|------------------|
|           | IN STORE:                                                      | CREATION: 2023 09 1 |             | LAST UPDATE: 2024 02 29 |         |                  |
|           |                                                                | -                   |             |                         | Pasting | map watre decals |
|           |                                                                |                     | over cleare |                         |         |                  |
|           |                                                                |                     |             |                         |         |                  |