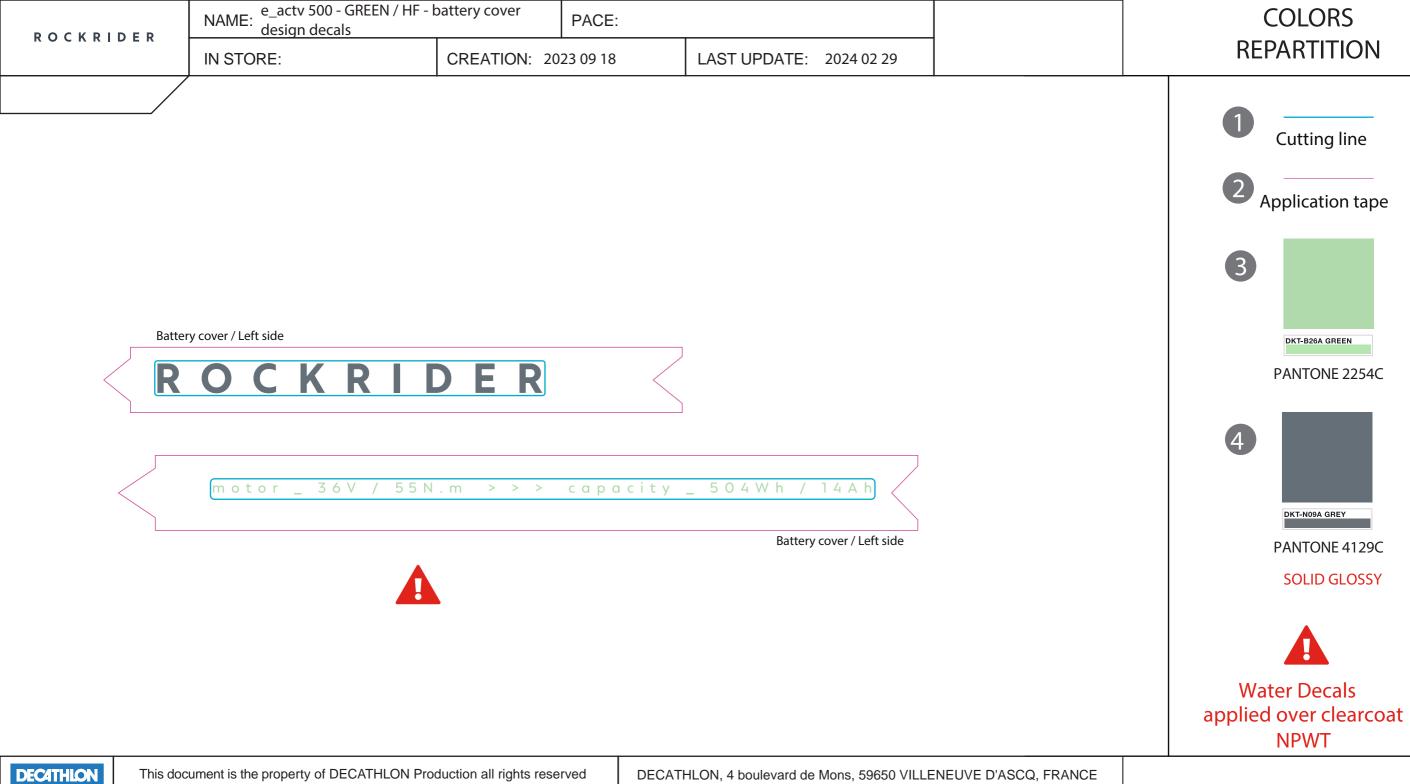

## Pasting map for all sizes.

DEC4THLON

DECATHLON, 4 boulevard de Mons, 59650 VILLENEUVE D'ASCQ, FRANCE

| ROCKRIDER | NAME: e_actv 500 - GREEN / HF - battery cover<br>pasting map |                      | PACE: |                         |  |  |
|-----------|--------------------------------------------------------------|----------------------|-------|-------------------------|--|--|
|           | IN STORE:                                                    | CREATION: 2023 09 18 |       | LAST UPDATE: 2024 02 29 |  |  |
|           |                                                              |                      |       |                         |  |  |
|           |                                                              |                      |       |                         |  |  |