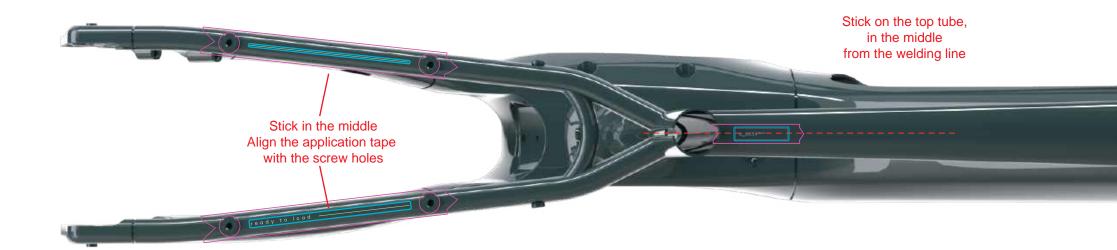

| ROCKRIDER             | NAME: e_actv 500 - GREEN / HF - Decals design |              | PACE:          |                                 |           |  |
|-----------------------|-----------------------------------------------|--------------|----------------|---------------------------------|-----------|--|
|                       | IN STORE:                                     | CREATION: 20 | 23 09 18       |                                 |           |  |
| Top tube / Right side | CKRIDE                                        | R            | Seat tube choo | ose size associated to the bike |           |  |
| Top tube              | ¥ <sup>500</sup>                              | Down tube    |                |                                 | Seat tube |  |
| Left seat stay        |                                               |              |                |                                 |           |  |
| Right seat stay       | eady to load ———                              |              |                |                                 |           |  |