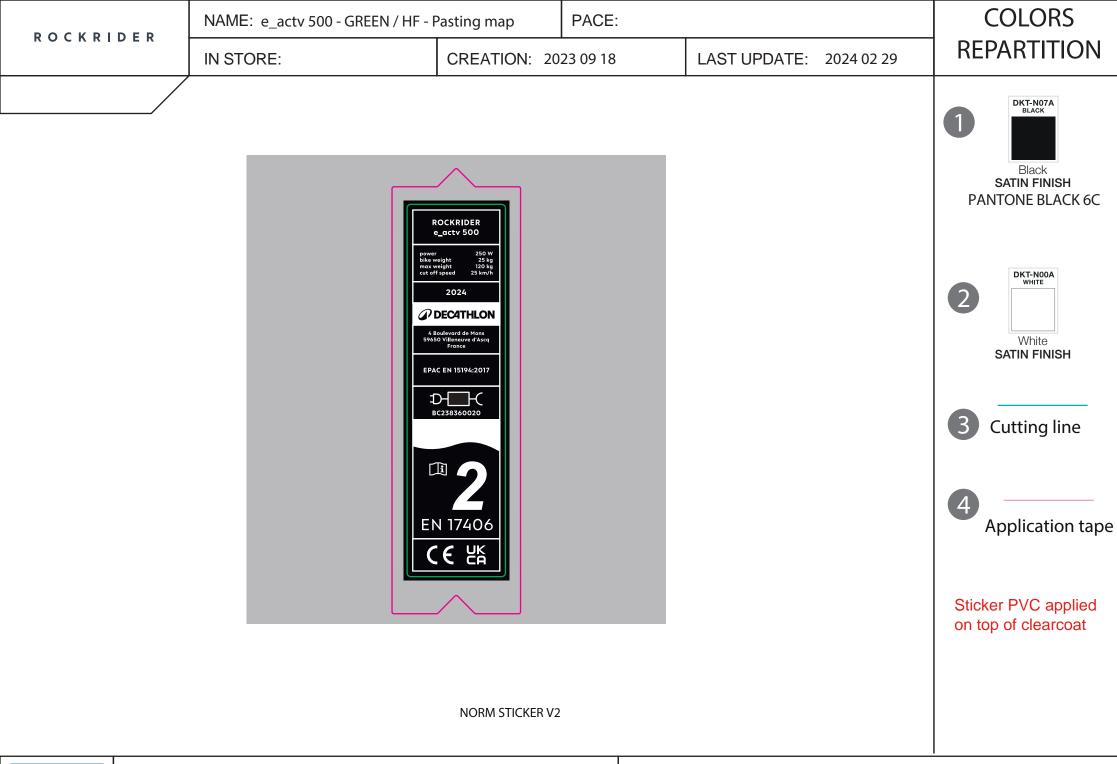

## Pasting map for all sizes.

DEC4THLON

DECATHLON, 4 boulevard de Mons, 59650 VILLENEUVE D'ASCQ, FRANCE

| ROCKRIDER | NAME: e_actv 500 - GREEN / HF - battery cover<br>pasting map |                      | PACE: |                         |  |  |
|-----------|--------------------------------------------------------------|----------------------|-------|-------------------------|--|--|
|           | IN STORE:                                                    | CREATION: 2023 09 18 |       | LAST UPDATE: 2024 02 29 |  |  |
|           |                                                              |                      |       |                         |  |  |
|           |                                                              |                      |       |                         |  |  |