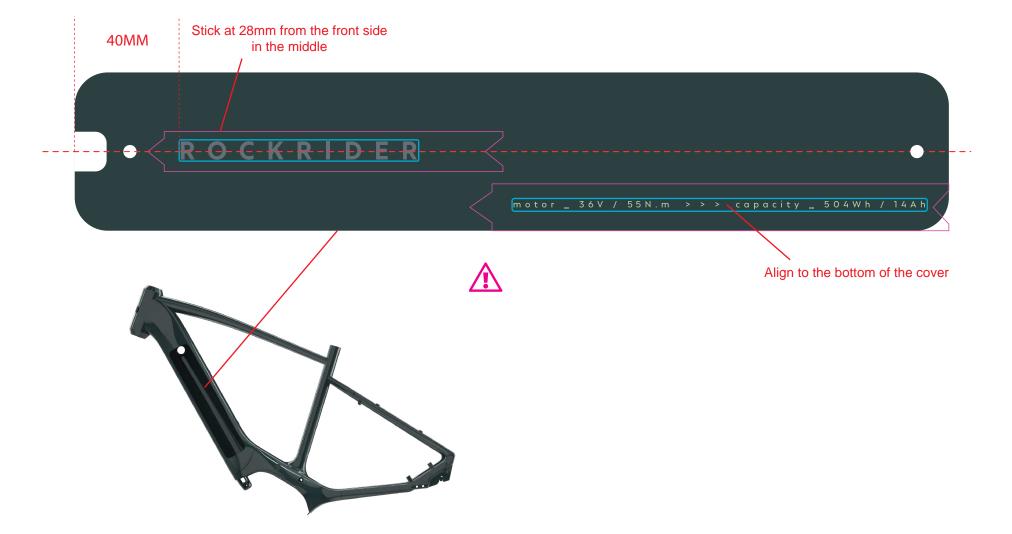

## Pasting map for all sizes.

DEC4THLON

DECATHLON, 4 boulevard de Mons, 59650 VILLENEUVE D'ASCQ, FRANCE

| ROCKRIDER | NAME: e_actv 500 - GREEN / HF - battery cover<br>pasting map |                      | PACE: |                         |  |  |
|-----------|--------------------------------------------------------------|----------------------|-------|-------------------------|--|--|
|           | IN STORE:                                                    | CREATION: 2023 09 18 |       | LAST UPDATE: 2024 02 29 |  |  |
|           |                                                              |                      |       |                         |  |  |
|           |                                                              |                      |       |                         |  |  |