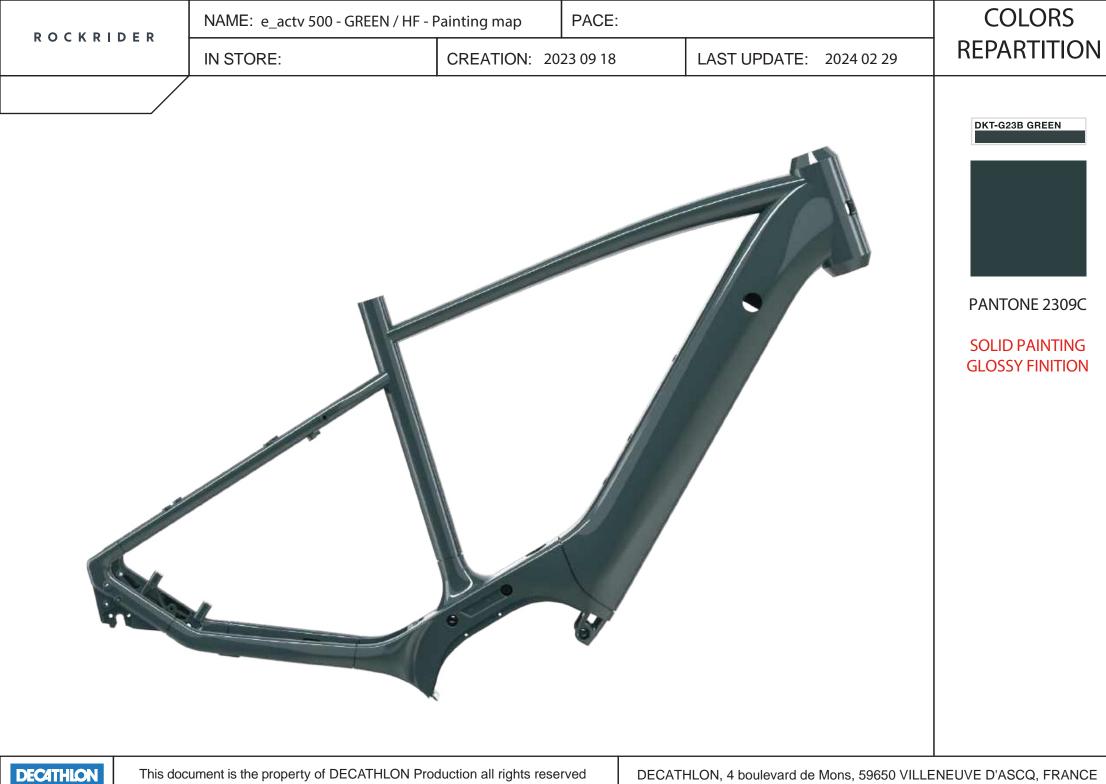

## COLORS REPARTITION

| ROCKRIDER | NAME: e_actv 500 - GREEN / HF - Pasting map<br>BELOW CLEARCOAT |                     | PACE:       |                         |         |                  |
|-----------|----------------------------------------------------------------|---------------------|-------------|-------------------------|---------|------------------|
|           | IN STORE:                                                      | CREATION: 2023 09 1 |             | LAST UPDATE: 2024 02 29 |         |                  |
|           |                                                                | -                   |             |                         | Pasting | map watre decals |
|           |                                                                |                     | over cleare |                         |         |                  |
|           |                                                                |                     |             |                         |         |                  |