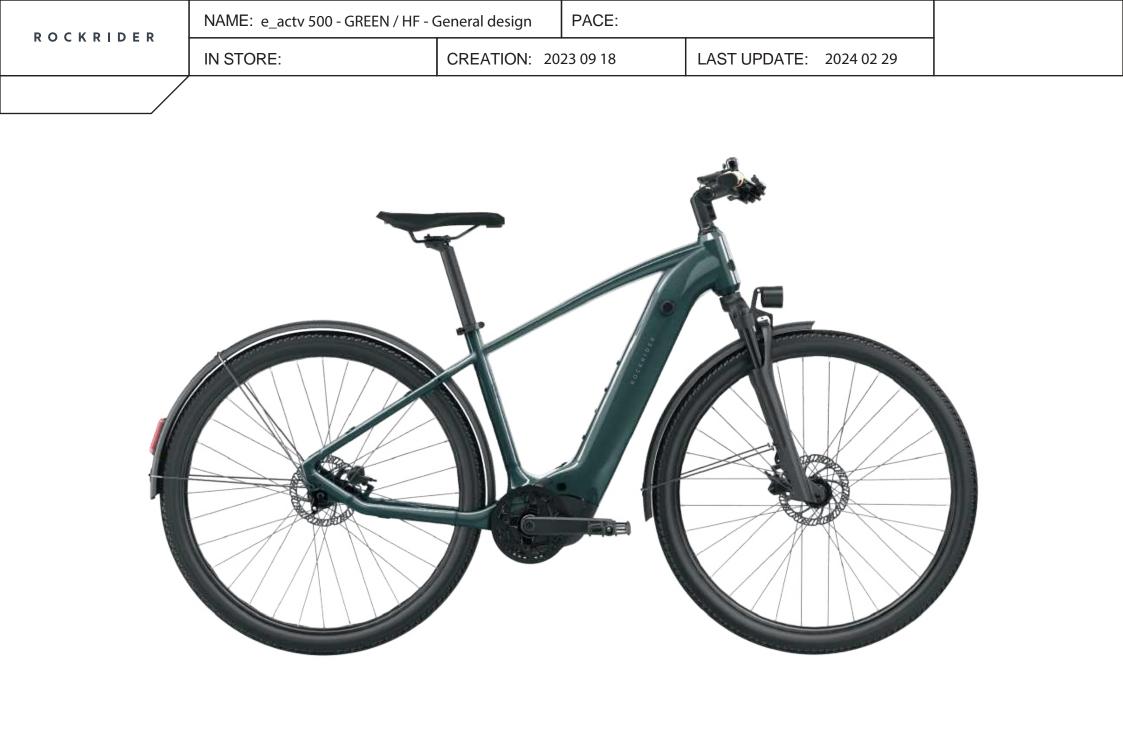

| ROCKRIDER             | NAME: e_actv 500 - GREEN / HF - Decals design |              | PACE:          |                                 |           |  |
|-----------------------|-----------------------------------------------|--------------|----------------|---------------------------------|-----------|--|
|                       | IN STORE:                                     | CREATION: 20 | 23 09 18       |                                 |           |  |
| Top tube / Right side | CKRIDE                                        | R            | Seat tube choo | ose size associated to the bike |           |  |
| Top tube              | ¥ <sup>500</sup>                              | Down tube    |                |                                 | Seat tube |  |
| Left seat stay        |                                               |              |                |                                 |           |  |
| Right seat stay       | eady to load ———                              |              |                |                                 |           |  |