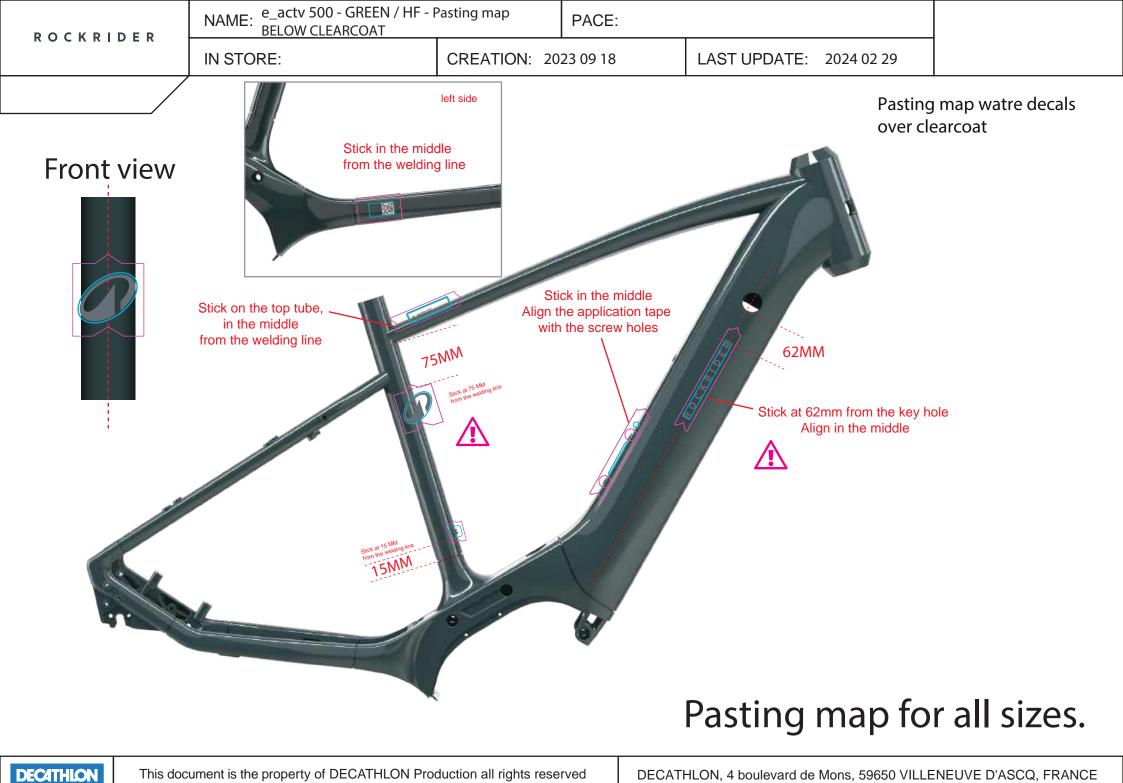

## COLORS REPARTITION

| ROCKRIDER | NAME: e_actv 500 - GREEN / HF - Pasting map<br>BELOW CLEARCOAT |                     | PACE:       |                         |         |                  |
|-----------|----------------------------------------------------------------|---------------------|-------------|-------------------------|---------|------------------|
|           | IN STORE:                                                      | CREATION: 2023 09 1 |             | LAST UPDATE: 2024 02 29 |         |                  |
|           |                                                                | -                   |             |                         | Pasting | map watre decals |
|           |                                                                |                     | over cleare |                         |         |                  |
|           |                                                                |                     |             |                         |         |                  |

## Pasting map for all sizes.

DEC4THLON

DECATHLON, 4 boulevard de Mons, 59650 VILLENEUVE D'ASCQ, FRANCE

| ROCKRIDER | NAME: e_actv 500 - GREEN / HF - battery cover<br>pasting map |                      | PACE: |                         |  |  |
|-----------|--------------------------------------------------------------|----------------------|-------|-------------------------|--|--|
|           | IN STORE:                                                    | CREATION: 2023 09 18 |       | LAST UPDATE: 2024 02 29 |  |  |
|           |                                                              |                      |       |                         |  |  |
|           |                                                              |                      |       |                         |  |  |