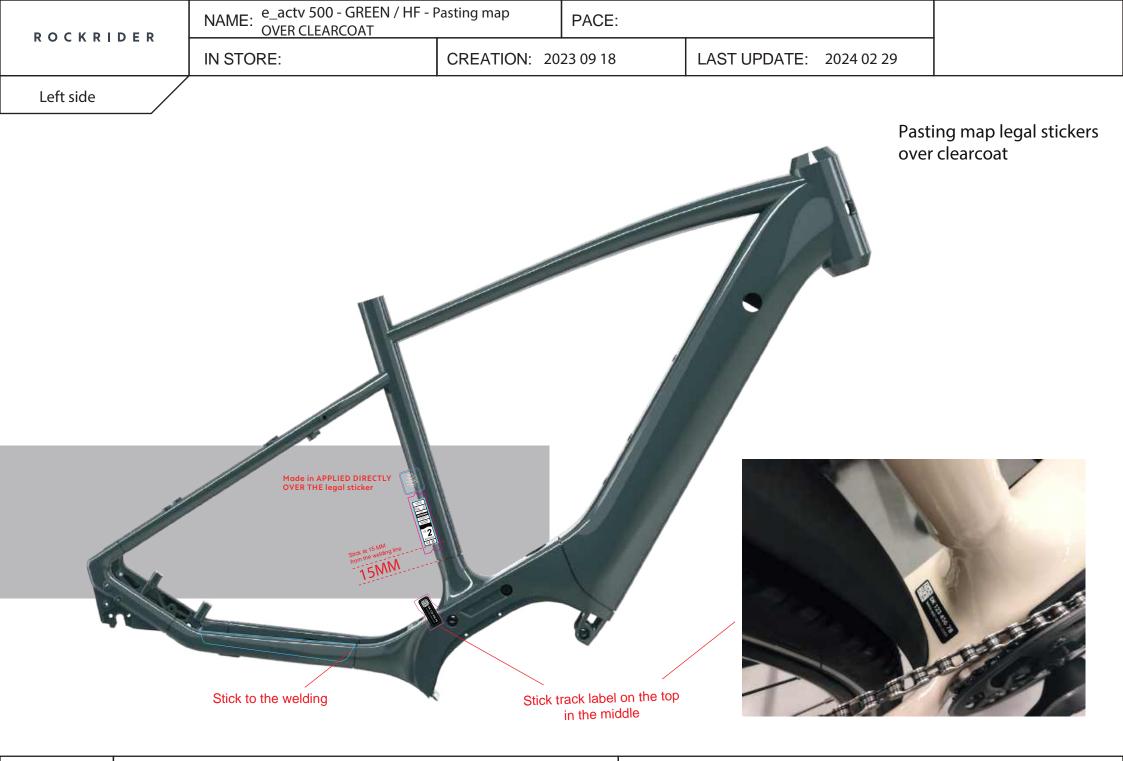

## COLORS REPARTITION

| ROCKRIDER | NAME: e_actv 500 - GREEN / HF - Pasting map<br>BELOW CLEARCOAT |                     | PACE:       |                         |         |                  |
|-----------|----------------------------------------------------------------|---------------------|-------------|-------------------------|---------|------------------|
|           | IN STORE:                                                      | CREATION: 2023 09 1 |             | LAST UPDATE: 2024 02 29 |         |                  |
|           |                                                                | -                   |             |                         | Pasting | map watre decals |
|           |                                                                |                     | over cleare |                         |         |                  |
|           |                                                                |                     |             |                         |         |                  |